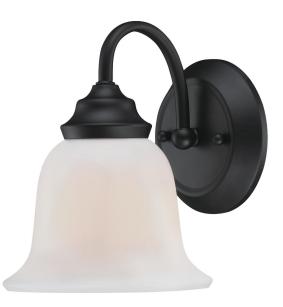

## Item Number 6117300

1 Light Wall Fixture Matte Black Finish White Opal Glass

#### Specifications

- Height: 8.50"
- Width: 6.50"
- Extends: 7.75"
- Height from Center of Outlet Box: 4"
- Back Plate: D: 5.12"
- Use (1) Medium (E26) Base Lamp, 60 Watt Maximum
- Can be installed up or down