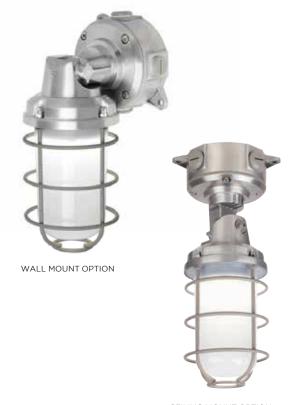

## 20W Integrated LED Vapor Proof Fixture

# Specifications

• Material: Die Cast Aluminum

Frosted Lens

• Wall Mount Dimensions: 10.20"H x 4.45" W x 6.50" D

• Ceiling Mount Dimensions: 12.40"H x 4.45" W

Kelvin: 5000Lumens: 2200

• CRI: 80

Hours: 50,000Life (years): 45.6

• Equivalent Incandescent Wattage: 125

• Equivalent HID Wattage: 50

• 120-277V

• 0-90 degree adjustable arm allows for ceiling or wall mounting options.

CEILING MOUNT OPTION