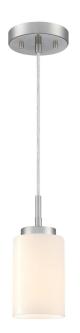

## SPECIFICATION SHEET

Item Number 6135300

Shamus

Mini Pendant Brushed Nickel Finish White Opal Glass

## **Specifications**

Height: 9.50"Diameter: 5"

Adjustable Cord: 50" max.

Use (1) Medium (E26) Base Lamp,
60 Watt Maximum